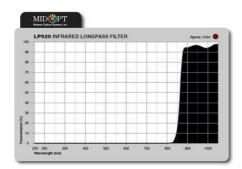

## MIDWEST OPTICAL - FILTER - INFRARED PASS / VISIBLE BLOCK LP920

F/LP920-C Longpassfilter - shortpass, 920nm, for C-Mount

- IR longpass
- Working area from 920 nm
- For 940 nm IR LED

## PRODUCT DESCRIPTION

Long pass-short pass filter

Long pass filters release the longer visible wavelengths and IR while shorter wavelengths are blocked. Short-pass filters have the opposite function, and consequently release the shorter wavelengths. Both variants are useful for enhancing contrast, resolution and color separation in both monochrome and color applications. These filters are recommended only when it is necessary to release several different wavelengths. In all other cases, a conventional bandpass filter is a better solution.